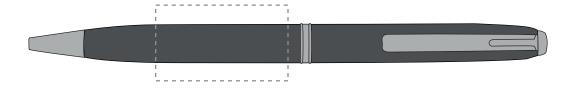

## **PANTONE REFERENCE(S)**

Engraving

ARTWORK SCALE 100% Rotary Engrave Area: 35mm x 20mm

Product Image for visualisation - colours may vary

## The dashed line is to demonstrate print area and will not appear on your printed item